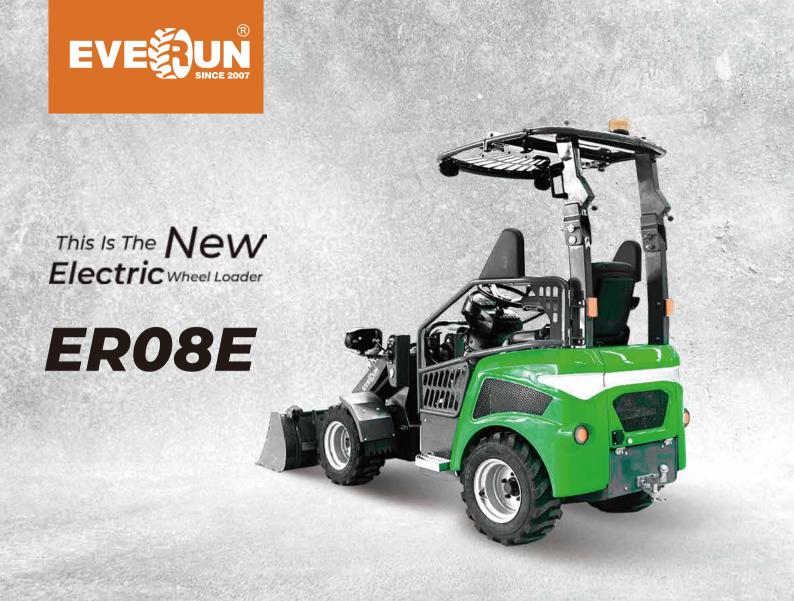

## **Advantage**

- Powered by maintenance-free battery, zero emission, safe and reliable
- Compact design by Italian designer, more flexible
- Foldable canopy, easy to operation, can work in a lower and narrow space
- Automatic parking in Neutral, more safe
- Hand Throttle, keep to a same speed for working, more stable
- Inching Function, maximize work efficiency
- Maintenance-free & self-lubricating for working device, save maintenance time and cost
- ■12000W motor, Italy brand hydrostatic transmission system to make work and driving
- completely separate, compared with similar models from other competitors, the power is stronger
- Two steering cylinders, easy to operate the steering wheel
- VCU controller, more convenient to make troubleshooting
- Differential Lock function, easy to escape from slippery or muddy roads
- ECO button, save energy
- Joint center can swing 12 degrees, more suitable for rough road driving
- The whole exterior parts are made by iron plate, which is more durable
- Standard with hydraulic oil radiator, quick hitch safe switch, electric joystick, automatic leveling function, simple operation and high safety
- The max. traction is 650-700 kg, the max. grade ability is 25 degrees
- The max. steering angle can be up to 45 degrees.