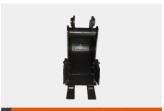

ERE18H



ERE18H is CE approved small flexible crawler excavator with high-quality and high-value. Easy to operate with enough efficiency.



Perfect for a small project, garden, farmland and municipal works with multifunctional attachments.



Competitive prices that makes you scream!



Operation Weight - 1800KG



Engine Model - Laidong 18.4kW



Engine Options - Kubota Euro5/EPA4 engine



One button to start engine



Boom deflection



Expending undercarriage







#### **EXCAVATOR**

# ERE18H



## **Attachments:**

















## Specifications:

800mm tilting bucket

### Engine

| Model           | Laidong 3TE25 18.4kW/2200rpm                       |
|-----------------|----------------------------------------------------|
| Туре            | Electronic injection, water cooled, natural intake |
| No. of cylinder | 3                                                  |

#### Main Performance

| Swing Speed              | r/min | 10-12    |
|--------------------------|-------|----------|
| Traveling Speed          | km/H  | 2.8      |
| Grade ability            | %     | 70 (35°) |
| Traveling Tracking Force | kN    | 15       |
| Bucket Digging Force     | kN    | 11.5     |
| Arm Digging Force        | kN    | 9.3      |

## Hydraulic System

| Hydraulic system working pressure | Мра       | 16