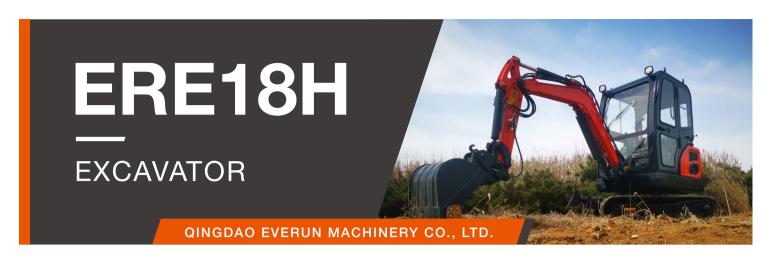

ERE18H

ERE18H is CE approved small flexible crawler excavator with high-quality and high-value. Easy to operate with enough efficiency.

Perfect for a small project, garden, farmland and municipal works with multifunctional attachments.

#### **EXCAVATOR**

# ERE18H