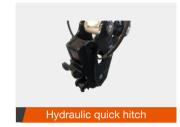

ERE18H



ERE18H is CE approved small flexible crawler excavator with high-quality and high-value. Easy to operate with enough efficiency.



Perfect for a small project, garden, farmland and municipal works with multifunctional attachments.



Competitive prices that makes you scream!



Operation Weight - 1800KG



Engine Model - Laidong 18.4kW



Engine Options - Kubota Euro5/EPA4 engine



One button to start engine



Boom deflection



Expending undercarriage







#### **EXCAVATOR**

# ERE18H



## **Attachments:**

















## Specifications:

800mm tilting bucket

### Engine

| Model           | Laidong 3TE25 18.4kW/2200rpm                       |
|-----------------|----------------------------------------------------|
| Туре            | Electronic injection, water cooled, natural intake |
| No. of cylinder | 3                                                  |

#### Main Performance

| Swing Speed              | r/min | 10-12    |
|--------------------------|-------|----------|
| Traveling Speed          | km/H  | 2.8      |
| Grade ability            | %     | 70 (35°) |
| Traveling Tracking Force | kN    | 15       |
| Bucket Digging Force     | kN    | 11.5     |
| Arm Digging Force        | kN    | 9.3      |

## Hydraulic System

| Hydraulic system working pressure | Мра       | 16       |
|