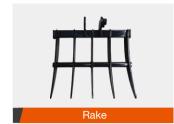

ERE18H



ERE18H is CE approved small flexible crawler excavator with high-quality and high-value. Easy to operate with enough efficiency.



Perfect for a small project, garden, farmland and municipal works with multifunctional attachments.



Competitive prices that makes you scream!



Operation Weight - 1800KG



Engine Model - Laidong 18.4kW



Engine Options - Kubota Euro5/EPA4 engine



One button to start engine



Boom deflection



Expending undercarriage







#### **EXCAVATOR**

# ERE18H



## **Attachments:**

















## Specifications:

800mm tilting bucket

### Engine

| Model           | Laidong 3TE25 18.4kW/2200rpm                       |
|-----------------|----------------------------------------------------|
| Туре            | Electronic injection, water cooled, natural intake |
| No. of cylinder | 3                                                  |

#### Main Performance

| Swing Speed              | r/min | 10-12    |
|--------------------------|-------|----------|
| Traveling Speed          | km/H  | 2.8      |
| Grade ability            | %     | 70 (35°) |
| Traveling Tracking Force | kN    | 15       |
| Bucket Digging Force     | kN    | 11.5     |
| Arm Digging Force        | kN    | 9.3      |

## Hydraulic System

| Hydraulic system working pressure | Мра       | 16       |