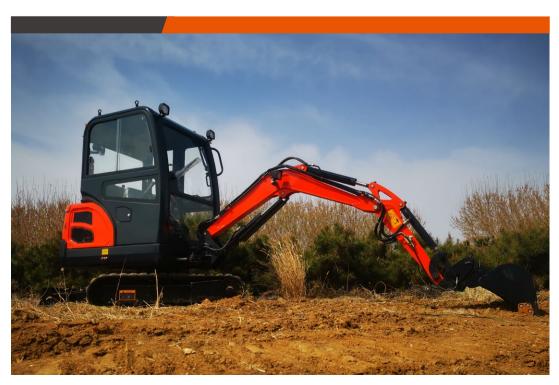

ERE18H

ERE18H is CE approved small flexible crawler excavator with high-quality and high-value. Easy to operate with enough efficiency.

Perfect for a small project, garden, farmland and municipal works with multifunctional attachments.

Competitive prices that makes you scream!

Operation Weight - 1800KG

Engine Model - Laidong 18.4kW

Engine Options - Kubota Euro5/EPA4 engine

One button to start engine

Boom deflection

Expending undercarriage