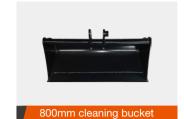

ERE18H



ERE18H is CE approved small flexible crawler excavator with high-quality and high-value. Easy to operate with enough efficiency.



Perfect for a small project, garden, farmland and municipal works with multifunctional attachments.



Competitive prices that makes you scream!



Operation Weight - 1800KG



Engine Model - Laidong 18.4kW



Engine Options - Kubota Euro5/EPA4 engine



One button to start engine



Boom deflection



Expending undercarriage







#### **EXCAVATOR**

# ERE18H



## **Attachments:**

















## Specifications:

800mm tilting bucket

### Engine

| Model           | Laidong 3TE25 18.4kW/2200rpm                       |
|-----------------|----------------------------------------------------|
| Туре            | Electronic injection, water cooled, natural intake |
| No. of cylinder | 3                                                  |

#### Main Performance

| Swing Speed              | r/min | 10-12    |
|--------------------------|-------|----------|
| Traveling Speed          | km/H  | 2.8      |
| Grade ability            | %     | 70 (35°) |
| Traveling Tracking Force | kN    | 15       |
| Bucket Digging Force     | kN    | 11.5     |
| Arm Digging Force        | kN    | 9.3      |

## Hydraulic System

| Hydraulic system working pressure | Мра       | 16       |
|--